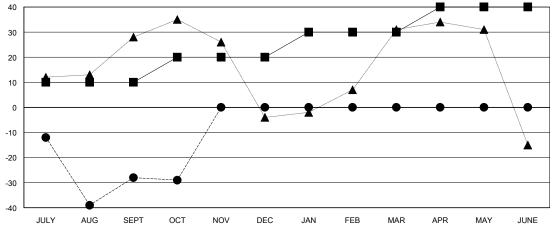

## GOALS AND ACTUAL MEMBERS CUMULATIVE

| _ | MEMBER | GROWTH | NET | GOAL |  |
|---|--------|--------|-----|------|--|
|   |        |        |     |      |  |

Results as of: 10/31/2024

- ● - MEMBER GROWTH ACTUAL

- ▲ - LAST YEAR MEMBERSHIP ACTUAL

|   | DROPPED CLUBS: 1 |    |
|---|------------------|----|
| , | DROPPED MEMBERS  |    |
|   | DECEASED         | 10 |
|   | CLUB CANCELLED   | 0  |
|   | OTHER            | 78 |
|   | TOTAL            | 88 |